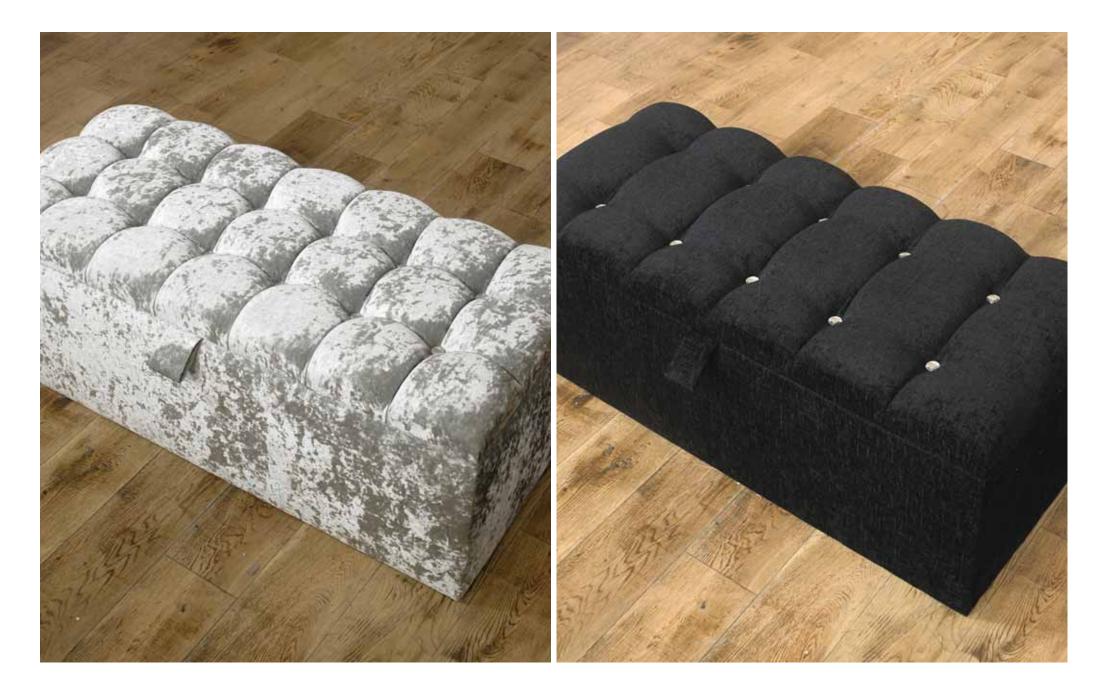

ce.



Colours and Styles

Our range is available in any colour and style combination.



Made in the UK

Manufactured locally Quality close to you.





#### 2 PANEL DIVAN



#### CHESTERFIELD



#### **INVERNESS**



#### **CUBE DIVAN**



#### CUBE DIVAN WITH JUMBO DOORS

Available in Single / Double / King / Super King

Optional

Gaslift Storage
 Gaslift Storage
 Atching Storage Box
 Fabric & Colours



#### DIAMOND CHESTERFIELD

Available in Single / Double / King / Super King

Optional · Gaslift Storage · Choice of · Matching Storage Box · Fabric & Colours



## COMFORT DREAM MATTRESS

Orthopaedic 12.5-guage open coil sping unit
Generous 10mm of high quality memory foam
Luxury cool touch stretch fabric

- Traditional hand tufted
- Comfort Rating: Medium Firm
   Mattress depth: 24cm



## OTTOMAN BOXES

RENIOR



#### VERTICALE



CRYSTAL



PICASSO



#### HEADBOARDS



# NAPLE



Seal Grey

Silver

Black

Mink

Cream

# **CRUSHED VELVET**



Truffle

Grey

Silver

Cream

Black

Denim Blue



**BEDS • MATTRESSES • HEADBOARDS • OTTOMAN STORAGE BOXES** 

St Andrew's Mill, Legrams Lane, Bradford, BD7 2EA Facebook: CarpetsPaidWeeklyLTD Tel: 01274 062 063 | Mob: 07583 014 300 Email: info@carpetspaidweekly.co.uk | Web: http://www.carpetspaidweekly.co.uk