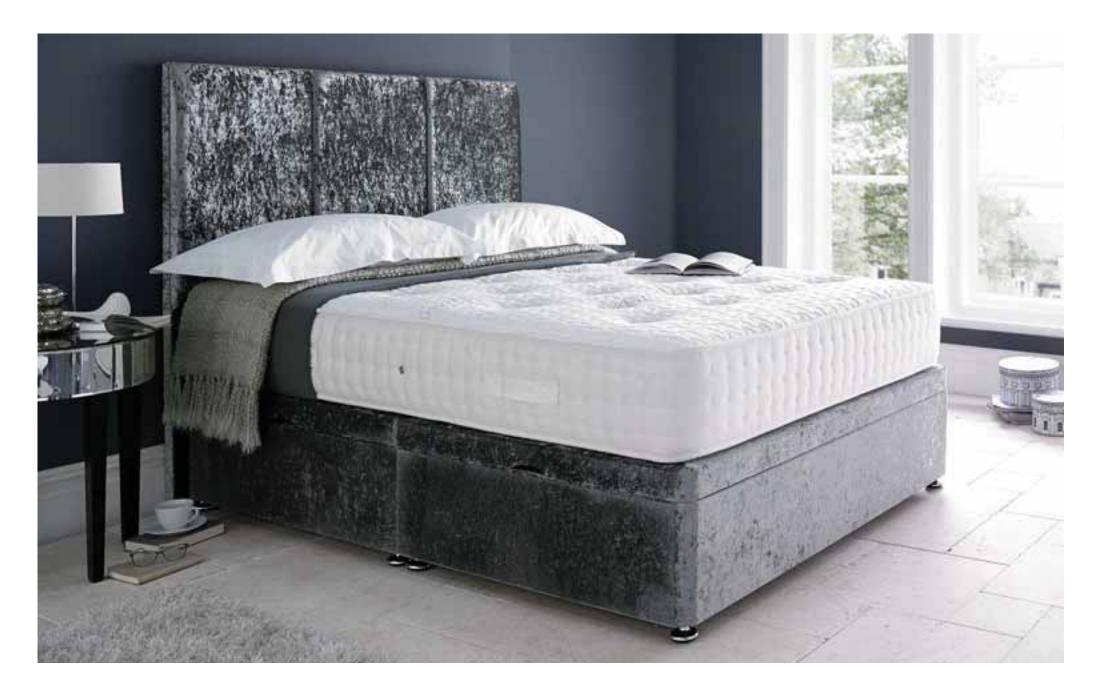

**BEDS • MATTRESSES • HEADBOARDS • OTTOMAN STORAGE BOXES** 



We believe the attention to detail & quality is pinnacle! Our products are not only constructed with high-quality materials, but also with luxury in mind!

We take pride in our craftmanship and always aim to produce "must have" furniture.



Made to Measure

Designed to fit your individual space.



Colours and Styles

Our range is available in any colour and style combination.



Made in the UK

Manufactured locally Quality close to you.





#### 2 PANEL DIVAN



#### CHESTERFIELD



#### **INVERNESS**



#### **CUBE DIVAN**



#### CUBE DIVAN WITH JUMBO DOORS

Available in Single / Double / King / Super King

Optional

Gaslift Storage
 Gaslift Storage
 Atching Storage Box
 Fabric & Colours



#### DIAMOND CHESTERFIELD

Available in Single / Double / King / Super King

Optional · Gaslift Storage · Choice of · Matching Storage Box · Fabric & Colours



## COMFORT DREAM MATTRESS

Orthopaedic 12.5-guage open coil sping unit
Generous 10mm of high quality memory foam
Luxury cool touch stretch fabric

- Traditional hand tufted
- Comfort Rating: Medium Firm
   Mattress depth: 24cm



## OTTOMAN BOXES

RENIOR



#### VERTICALE



CRYSTAL



PICASSO



#### HEADBOARDS



# NAPLE



Seal Grey

Silver

Black

Mink

Cream

# **CRUSHED V