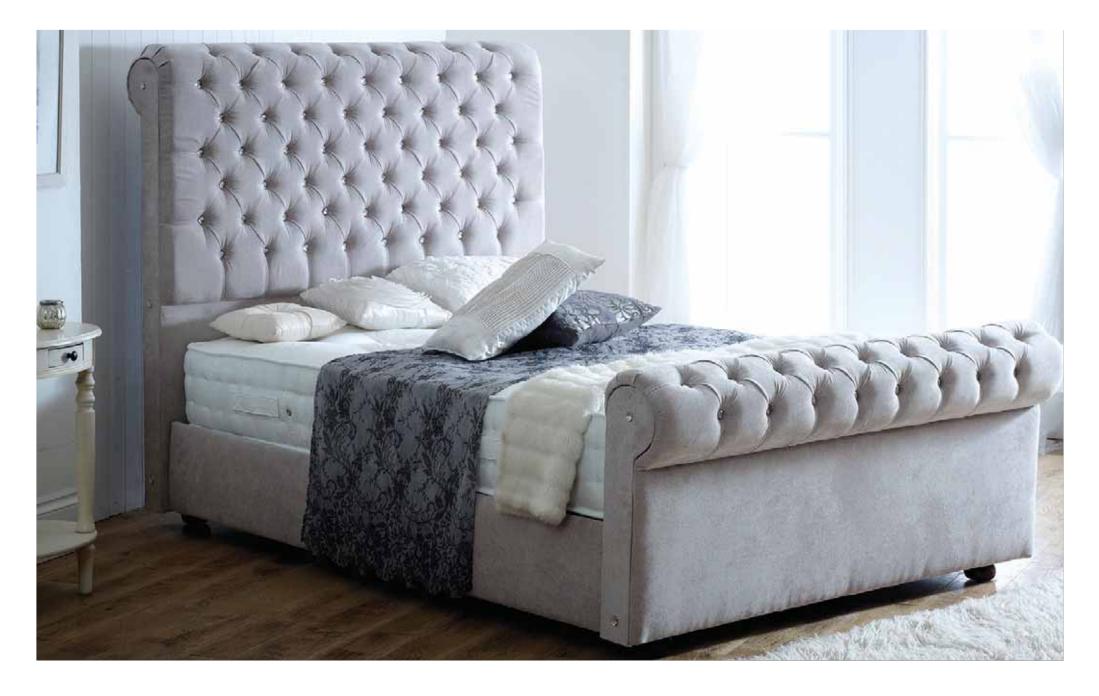

**BEDS • MATTRESSES • HEADBOARDS • OTTOMAN STORAGE BOXES** 



We believe the attention to detail & quality is pinnacle! Our products are not only constructed with high-quality materials, but also with luxury in mind!

We take pride in our craftmanship and always aim to produce "must have" furniture.



Made to Measure

Designed to fit your individual space.



Colours and Styles

Our range is available in any colour and style combination.



Made in the UK

Manufactured locally Quality close to you.





#### 2 PANEL DIVAN



#### CHESTERFIELD



#### **INVERNESS**



#### **CUBE DIVAN**



#### CUBE DIVAN WITH JUMBO DOORS

Available in Single / Double / King / Super King

Optional

Gaslift Storage
 Gaslift Storage
 Atching Storage Box
 Fabric & Colours



#### DIAMOND CHESTERFIELD

Available in Single / Double / King / Super King

Optional · Gaslift Storage · Choice of · Matching Storage Box · Fabric & Colours



## COMFORT DREAM MATTRESS

Orthopaedic 12.5-guage open coil sping unit
Generous 10mm of high quality memory foam
Luxury cool touch stretch fabric

- Traditional hand tufted
- Comfort Rating: Medium Firm
   Mattress depth: 24cm



## OTTOMAN BOXES

RENIOR



#### VERTICALE



CRYSTAL



PICASSO



#### HEADBOARDS



# NAPLE



Seal Grey

Silver

Black

Mink

Cream

# **CRUSHED VELVET**



Truffle

Grey

Silver

Cream

Bl