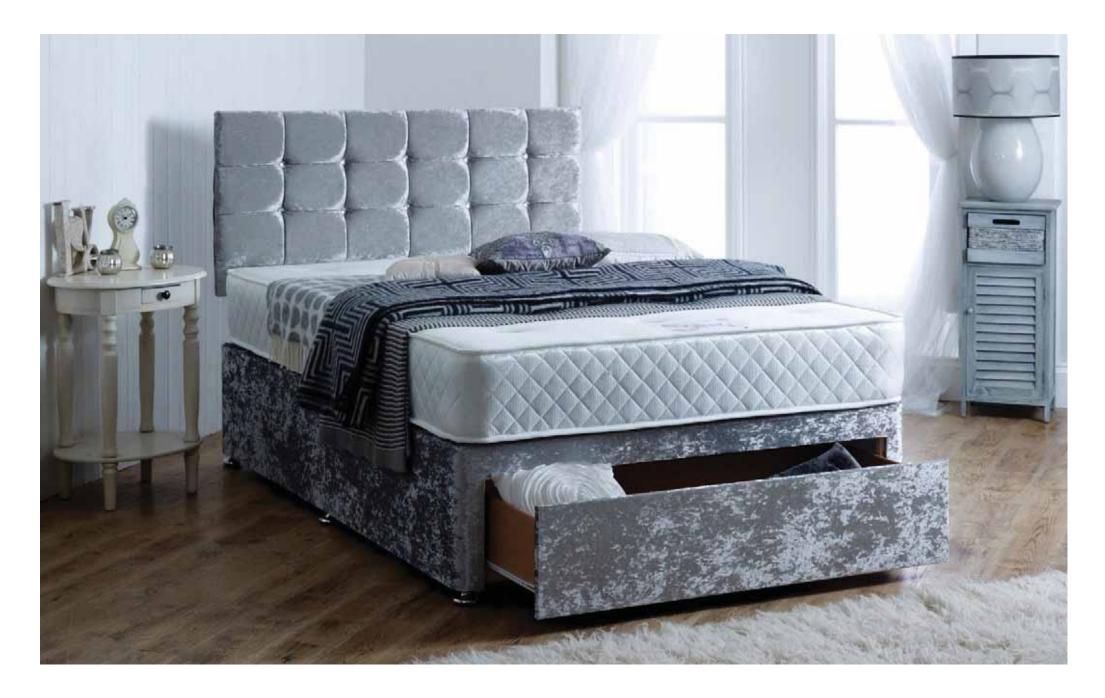

**BEDS • MATTRESSES • HEADBOARDS • OTTOMAN STORAGE BOXES** 



We believe the attention to detail & quality is pinnacle! Our products are not only constructed with high-quality materials, but also with luxury in mind!

We take pride in our craftmanship and always aim to produce "must have" furniture.



Made to Measure

Designed to fit your individual space.



Colours and Styles

Our range is available in any colour and style combination.



Made in the UK

Manufactured locally Quality close to you.





#### 2 PANEL DIVAN



#### CHESTERFIELD



#### **INVERNESS**



#### **CUBE DIVAN**



#### CUBE DIVAN WITH JUMBO DOORS

Available in Single / Double / King / Super King

Optional

Gaslift Storage
 Gaslift Storage
 Atching Storage Box
 Fabric & Colours



#### DIAMOND CHESTERFIELD

Available in Single / Double / King / Super King

Optional · Gaslift Storage · Choice of · Matching Storage Box · Fabric & Colours



## COMFORT DREAM MATTRESS

Orthopaedic 12.5-guage open coil sping unit
Generous 10mm of high quality memory foam
Luxury cool touch stretch fabric

- Traditional hand tufted
- Comfort Rating: Medium Firm
   Mattress depth: 24cm



## OTTOMAN BOXES

RENIOR



#### VERTICALE



CRYSTAL



PICASSO



#### HEADBOARDS



# NAPLE



Seal Grey

Silver

Black

Mink

Cream

# **CRUSHED VELVET**



Truffle

Grey

Silver

Cream

Black

Denim Blue



**BEDS • MATTRESSES • HEAD