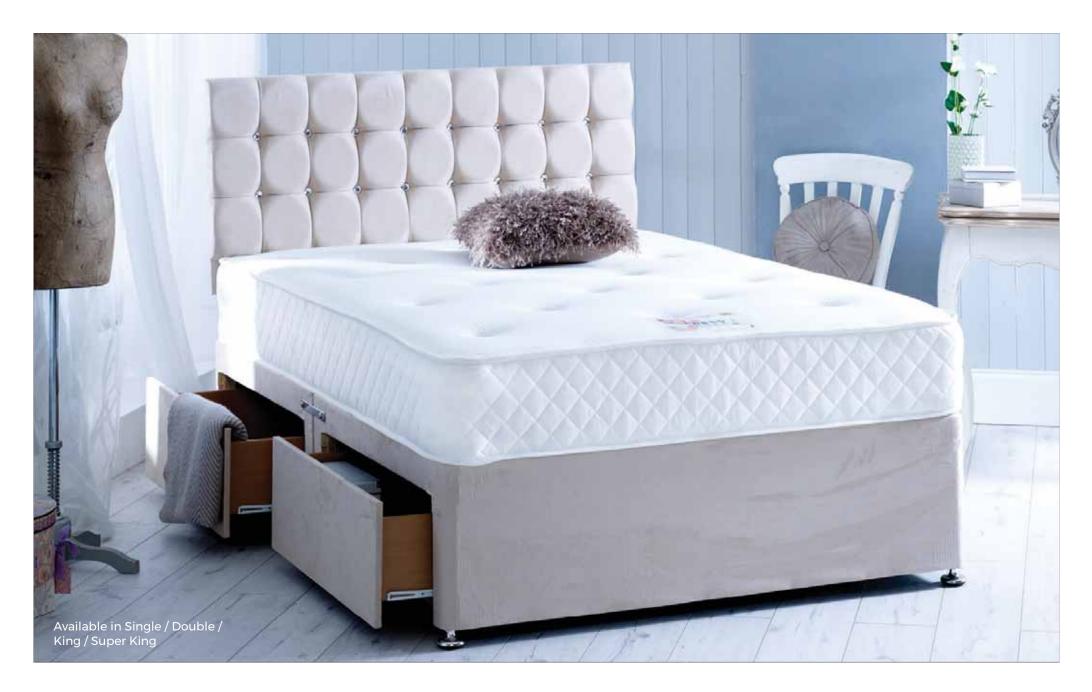

#### CUBE DIVAN WITH JUMBO DOORS

Available in Single / Double / King / Super King

Optional

Gaslift Storage
 Gaslift Storage
 Atching Storage Box
 Fabric & Colours