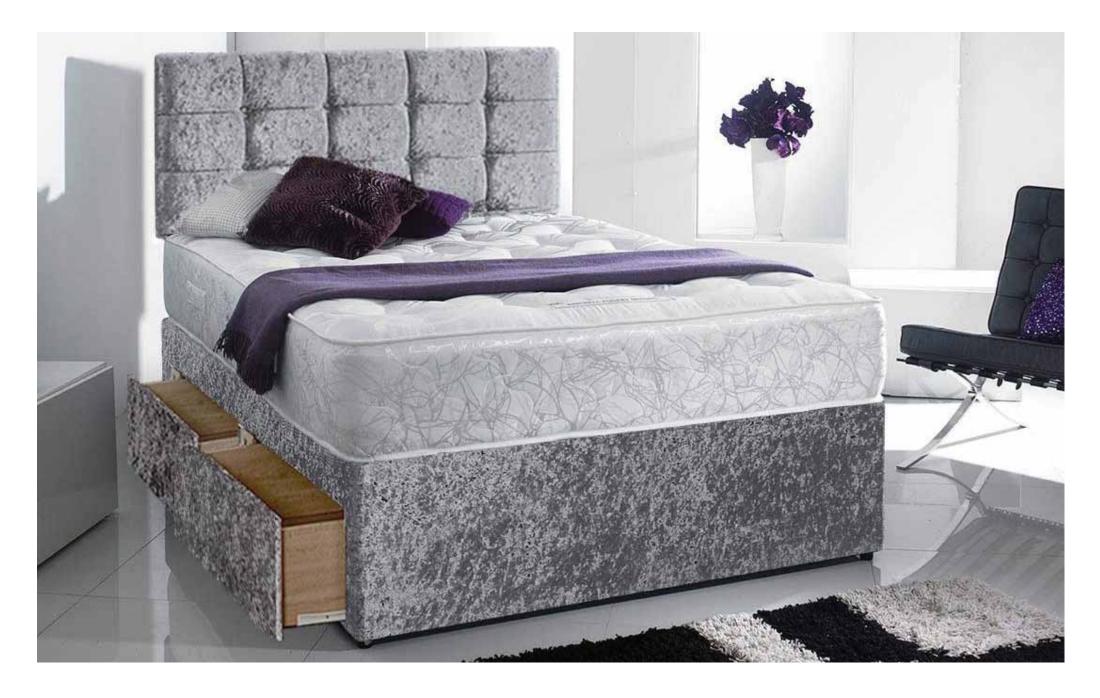

**BEDS • MATTRESSES • HEADBOARDS • OTTOMAN STORAGE BOXES** 



We believe the attention to detail & quality is pinnacle! Our products are not only constructed with high-quality materials, but also with luxury in mind!

We take pride in our craftmanship and always aim to produce "must have" furniture.



Made to Measure

Designed to fit your individual space.



Colours and Styles

Our range is available in any colour and style combination.



Made in the UK

Manufactured locally Quality close to you.





#### 2 PANEL DIVAN



#### CHESTERFIELD



#### **INVERNESS**



#### **CUBE DIVAN**



#### CUBE DIVAN WITH JUMBO DOORS

Available in Single / Double / King / Super King

Optional

Gaslift Storage
 Gaslift Storage
 Atching Storage Box
 Fabric & Colours



#### DIAMOND CHESTERFIELD

Available in Single / Double / King / Super King

Optional · Gaslift Storage · Choice of · Matching Storage Box · Fabric & Colours



## COMFORT DREAM MATTRESS

Orthopaedic 12.5-guage open coil sping unit
Generous 10mm of high quality memory foam
Luxury cool touch stretch fabric

- Traditional hand tufted
- Comfort Rating: Medium Firm
   Mattress depth: 24cm



## OTTOMAN BOXES

RENIOR



#### VERTICALE



CRYSTAL



PICASSO



#### HEADBOARDS



# NAPLE



Seal Grey

Silver

Black

Mink

Cream

# **CRUSHED VELVET**



Truffle

Grey

Silver

Cream

Black

Denim Blue



**B