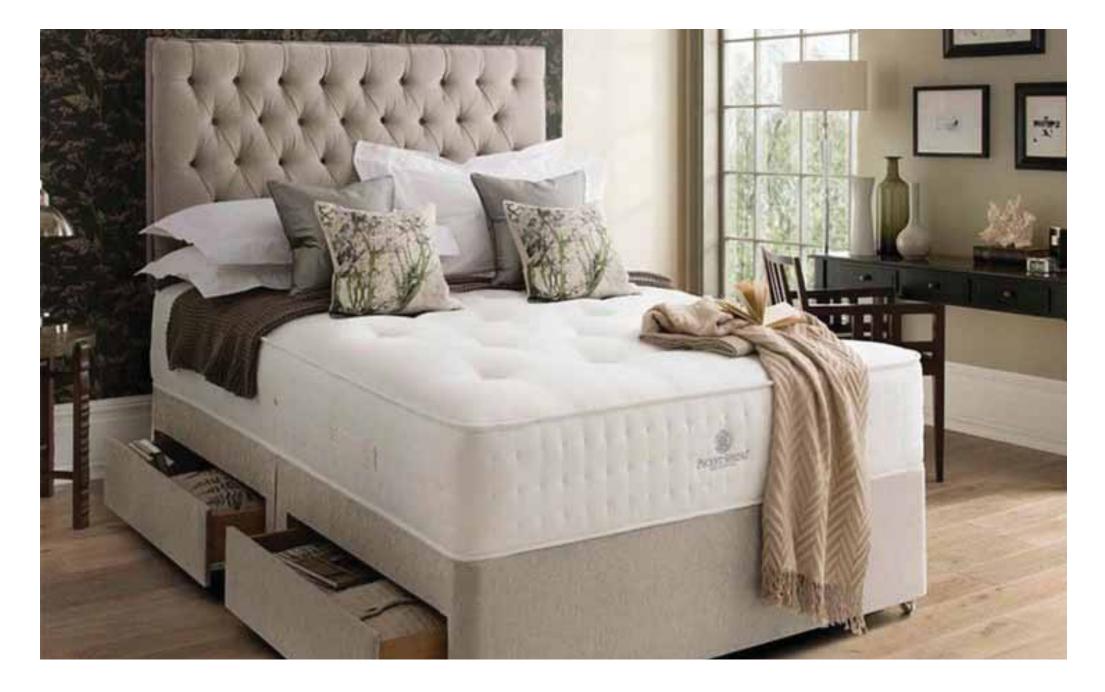

**BEDS • MATTRESSES • HEADBOARDS • OTTOMAN STORAGE BOXES** 



We believe the attention to detail & quality is pinnacle! Our products are not only constructed with high-quality materials, but also with luxury in mind!

We take pride in our craftmanship and always aim to produce "must have" furniture.



Made to Measure

Designed to fit your individual space.



Colours and Styles

Our range is available in any colour and style combination.



Made in the UK

Manufactured locally Quality close to you.





#### 2 PANEL DIVAN



#### CHESTERFIELD



#### **INVERNESS**



#### **CUBE DIVAN**



#### CUBE DIVAN WITH JUMBO DOORS

Available in Single / Double / King / Super King

Optional

Gaslift Storage
 Gaslift Storage
 Atching Storage Box
 Fabric & Colours



#### DIAMOND CHESTERFIELD

Available in Single / Double / King / Super King

Optional · Gaslift Storage · Choice of · Matching Storage Box · Fabric & Colours



## COMFORT DREAM MATTRESS

Orthopaedic 12.5-guage open coil sping unit
Generous 10mm of high quality memory foam
Luxury cool touch stretch fabric

- Traditional hand tufted
- Comfort Rating: Medium Firm
   Mattress depth: 24cm



## OTTOMAN BOXES

RENIOR



#### VERTICALE



CRYSTAL



PICASSO



#### HEADBOARDS



# NAPLE



Seal Grey

Silver

Black

Mink

Cream

# **CRUSHED VELVET**



Truffle

Gr